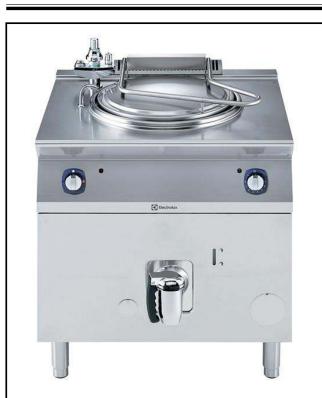

### Modular Cooking Range Line 700XP Freestanding Gas Boiling Pan 60lt indirect heat (60HZ)

371274 (E7BSGHIN4)

60-It indirect gas Boiling Pan

#### Item No.

To be installed on height adjustable feet in stainless steel. Suitable for natural gas or LPG. Robust burners in stainless steel with flame failure device and protected pilot light. Temperature is controlled by a power regulator; heating elements with temperature limiter. Exterior panels in stainless steel with Scotch Brite finish. One piece pressed work top in 1.5 mm thick stainless steel. Right-angled side edges to allow flush-fitting junction between units.

#### **Main Features**

- Sides of vessel with satin finishing for easy cleaning.
- Minimum load for correct funtioning is 20 liters.

#### Construction

• The tanks are welded in two parts, the side band is in AISI 304, bottom is in ASI 316L, lids are in AISI 304.