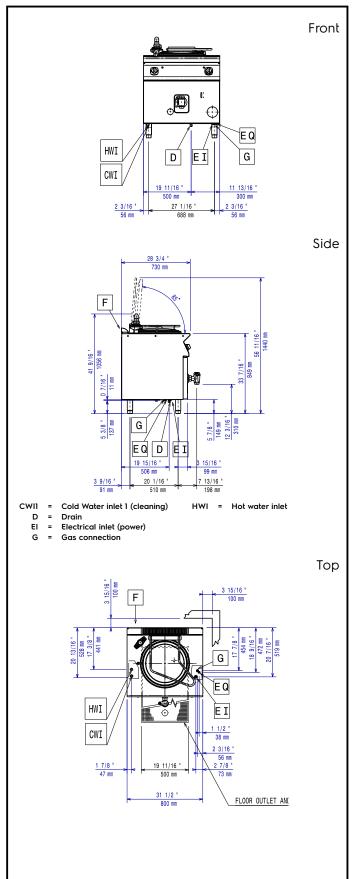

## Modular Cooking Range Line 700XP Freestanding Gas Boiling Pan 60lt indirect heat (60HZ)

| Electric                                                                                                                                                                                                                                                                                      |                                                  |
|-----------------------------------------------------------------------------------------------------------------------------------------------------------------------------------------------------------------------------------------------------------------------------------------------|--------------------------------------------------|
| Supply voltage:<br>371274 (E7BSGHIN4)<br>Total Watts:                                                                                                                                                                                                                                         | 230 V/1N ph/60 Hz<br>0.1 kW                      |
| Gas                                                                                                                                                                                                                                                                                           |                                                  |
| Gas Power:<br>Standard gas delivery:<br>Gas Type Option:<br>Gas Inlet:                                                                                                                                                                                                                        | 14 kW<br>Natural Gas G20 (20mbar)<br>LPG<br>1/2" |
| Water:                                                                                                                                                                                                                                                                                        |                                                  |
| Water drain outlet size:                                                                                                                                                                                                                                                                      | 1"1/2                                            |
| Key Information:                                                                                                                                                                                                                                                                              |                                                  |
| Pan useful capacity:<br>Vessel (round) diameter:<br>Net weight:<br>Shipping weight:<br>Shipping height:<br>Shipping width:<br>Shipping depth:<br>Shipping volume:<br>No clearance needed on rear<br>combustible type. If wall is cor<br>wall clearance should be main<br>Certification group: | nbustible, minimum 50 mm                         |